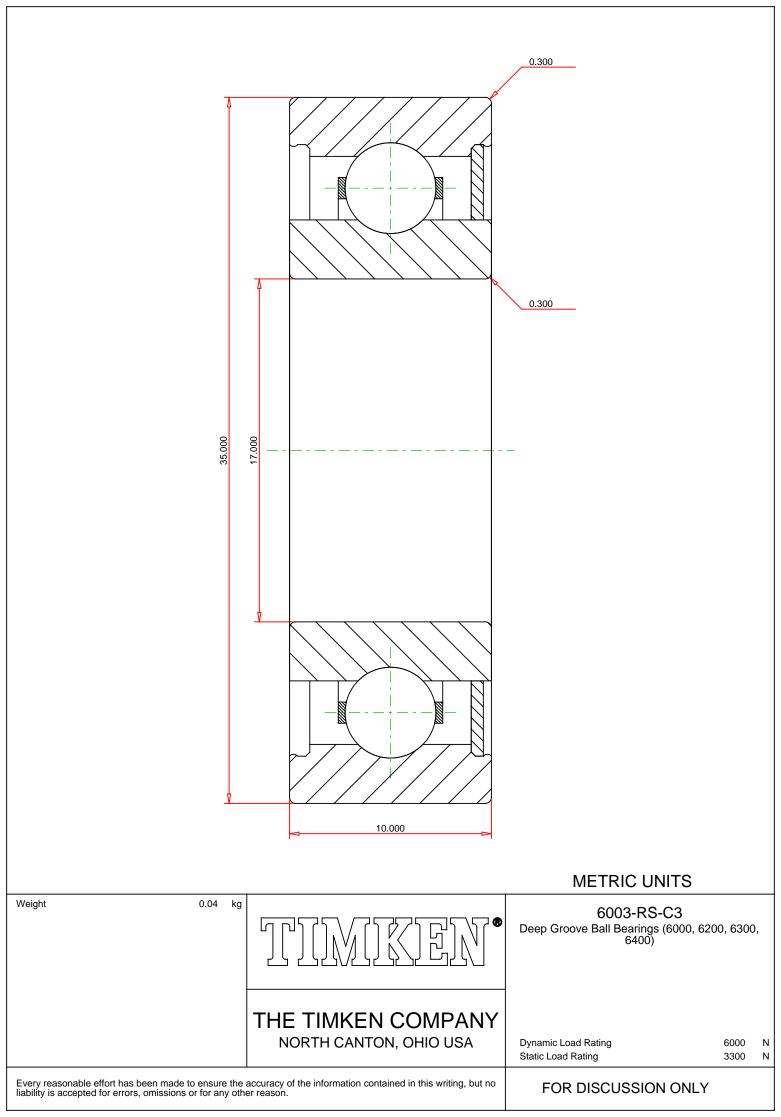

## Specifications | Dimensions | Basic Load Ratings | Factors

| Specifications – |              |                  |  |  |
|------------------|--------------|------------------|--|--|
|                  |              |                  |  |  |
|                  | Clearance    | C3               |  |  |
|                  | Bore Size d  | 17.000 mm        |  |  |
|                  | Features     | One Contact Seal |  |  |
|                  | Bearing Type | Standard DGBB    |  |  |
|                  | Weight       | 0.040 Kg         |  |  |

## Dimensions

|                      | Radius Rs min            | 0.300 mm  |  |  |
|----------------------|--------------------------|-----------|--|--|
| Basic Load Ratings – |                          |           |  |  |
|                      | Cr - Dynamic Load Rating | 6 kN      |  |  |
|                      | COr - Static Load Rating | 3.3 kN    |  |  |
| Factors              |                          |           |  |  |
|                      | Grease Reference Speed   | 19000 rpm |  |  |
|                      | Oil Reference Speed      | 28000 rpm |  |  |